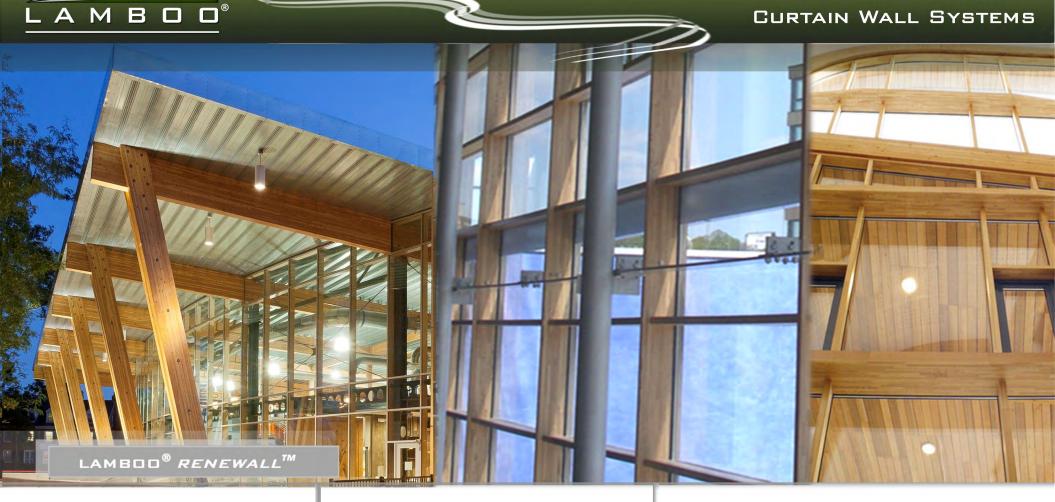

## LAMBOO® RENEWALL M

CURTAIN WALL SYSTEMS

The Lamboo® Renewall™ series consists of high performance engineered bamboo products for applications in curtain wall and storefront systems. Through research and proprietary manufacturing processes Lamboo has created the first and only LEED qualified structural grade bamboo building material. Lamboo materials exhibit greater performance over traditional hardwood sources in every category as the chemical makeup and dense silica content of bamboo is naturally superior. This fact enables systems built with the material to last longer while being fire, water, insect, and bacterial resistant.

CURTAIN WALL SYSTEMS

## Lamboo® Renewall™ Applications:

- Curtain Wall Systems
- Storefront Systems
- Dimensional Components
- Façade Systems
  - Steel - 2-Side Structurally Glazed
  - Aluminum 4-Side Structurally Glazed