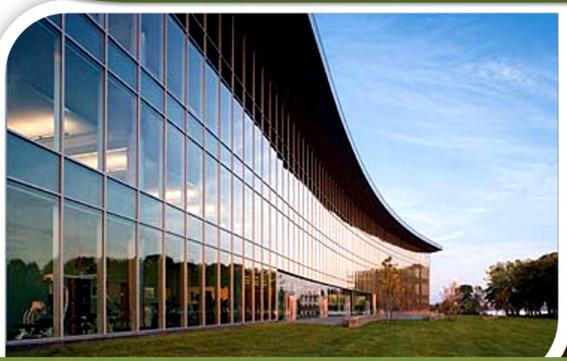

## LAMBOO® RENEWALL M

CURTAIN WALL SYSTEMS

The Lamboo® Renewall™ series consists of high performance engineered bamboo products for applications in curtain wall and storefront systems. Through research and proprietary manufacturing processes Lamboo has created the first and only LEED qualified structural grade bamboo building material. Lamboo materials exhibit greater performance over traditional hardwood sources in every category as the chemical makeup and dense silica content of bamboo is naturally superior. This fact enables systems built with the material to last longer while being fire, water, insect, and bacterial resistant.

## Lamboo® Renewall™ Applications:

- Curtain Wall Systems
- Storefront Systems
- Dimensional Components
- Façade Systems
  - Steel - 2-Side Structurally Glazed
  - Aluminum 4-Side Structurally Glazed