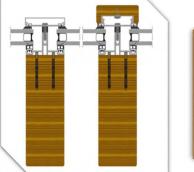

## Lamboo® Renewall™ Applications:

- Curtain Wall Systems
- Storefront Systems
- Dimensional Components
- Façade Systems
  - Steel - 2-Side Structurally Glazed
  - Aluminum 4-Side Structurally Glazed